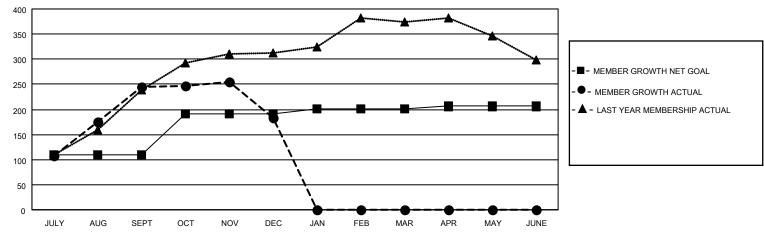

## GOALS AND ACTUAL MEMBERS CUMULATIVE

| DROPPED CLUBS: 0 |     | 41 CLUBS OF 80 ADDED 1 OR<br>MORE NEW MEMBERS | GENDER DISTRIBUTION             |                                |  |
|------------------|-----|-----------------------------------------------|---------------------------------|--------------------------------|--|
|                  |     | MORE NEW MEMBERS                              | MALE<br>FEMALE                  | 1,597 (70.01%)<br>684 (29.99%) |  |
| DROPPED MEMBERS  |     |                                               | NON BINARY PREFER NOT TO ANSWER | 0 (0.00%)<br>0 (0.00%)         |  |
| DECEASED         | 4   |                                               | THE ENTITY TO ANOWER            | 0 (0.0070)                     |  |
| CLUB CANCELLED   | 0   | CLICK HERE FOR CUMULATIVE                     | TOTAL FAMILY UNIT MEMBERS       | 871                            |  |
| OTHER            | 110 | MEMBERSHIP DATA                               |                                 |                                |  |
| TOTAL            | 114 |                                               | FAMILY MEMBERS PAYING HAI       | LF DUES 481                    |  |

## MONTHLY MEMBERSHIP PROGRESS REPORT

LOCATION INDIA District 317 F Results as of: 12/31/2022

| Clubs RESULTS FOR 2022-2023 |   |   |   | Members RESULTS FOR 2022-2023 |     |     |    |
|-----------------------------|---|---|---|-------------------------------|-----|-----|----|
|                             |   |   |   |                               |     |     |    |
| JULY/AUG/SEPT               | 5 | 9 | 0 | JULY/AUG/SEPT                 | 110 | 268 | 19 |
| OCT/NOV/DEC                 | 3 | 0 | 0 | OCT/NOV/DEC                   | 81  | 35  | 95 |
| JAN/FEB/MAR                 | 4 | 0 | 0 | JAN/FEB/MAR                   | 10  | 0   | 0  |
| APR/MAY/JUNE                | 3 | 0 | 0 | APR/MAY/JUNE                  | 5   | 0   | 0  |