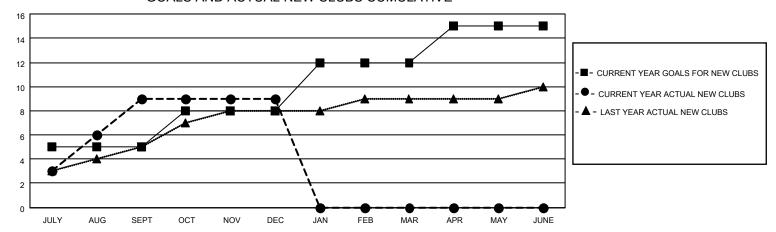

## GOALS AND ACTUAL NEW CLUBS CUMULATIVE

## MONTHLY MEMBERSHIP PROGRESS REPORT

LOCATION INDIA District 317 F Results as of: 12/31/2022

| Clubs RESULTS FOR 2022-2023 |   |   |   | Members RESULTS FOR 2022-2023 |     |     |    |
|-----------------------------|---|---|---|-------------------------------|-----|-----|----|
|                             |   |   |   |                               |     |     |    |
| JULY/AUG/SEPT               | 5 | 9 | 0 | JULY/AUG/SEPT                 | 110 | 268 | 19 |
| OCT/NOV/DEC                 | 3 | 0 | 0 | OCT/NOV/DEC                   | 81  | 35  | 95 |
| JAN/FEB/MAR                 | 4 | 0 | 0 | JAN/FEB/MAR                   | 10  | 0   | 0  |
| APR/MAY/JUNE                | 3 | 0 | 0 | APR/MAY/JUNE                  | 5   | 0   | 0  |